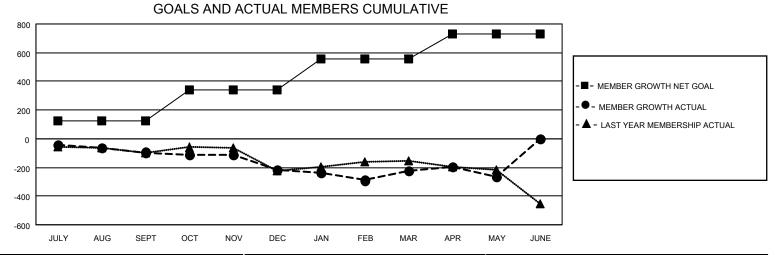

## GAT MONTHLY MEMBERSHIP PROGRESS REPORT

Multiple District 11

Results as of: 5/31/2021

LOCATION: MICHIGAN

| Clubs                 |               |           |               | Members               |                           |                         |                                                    |  |  |
|-----------------------|---------------|-----------|---------------|-----------------------|---------------------------|-------------------------|----------------------------------------------------|--|--|
| RESULTS FOR 2020-2021 |               |           |               | RESULTS FOR 2020-2021 |                           |                         |                                                    |  |  |
| QUARTER               | NEW CLUB GOAL | NEW CLUBS | DROPPED CLUBS | QUARTER M             | IEMBER GROWTH NET<br>GOAL | MEMBER GROWTH<br>ACTUAL | DROPPED<br>MEMBERS ACTUAL<br>(including transfers) |  |  |
| JULY/AUG/SEPT         | 0             | 0         | 2             | JULY/AUG/SEPT         | г 126                     | 137                     | 214                                                |  |  |
| OCT/NOV/DEC           | 4             | 1         | 0             | OCT/NOV/DEC           | 213                       | 232                     | 336                                                |  |  |
| JAN/FEB/MAR           | 4             | 3         | 3             | JAN/FEB/MAR           | 220                       | 259                     | 240                                                |  |  |
| APR/MAY/JUNE          | 8             | 3         | 0             | APR/MAY/JUNE          | 170                       | 162                     | 199                                                |  |  |

- CURRENT YEAR ACTUAL NEW CLUBS

- LAST YEAR ACTUAL NEW CLUBS

| DROPPED CLUBS: 5  |     | 166 CLUBS OF 377 ADDED 1 OR MORE<br>NEW MEMBERS     | GENDER DISTRIBUTION        |                |         |
|-------------------|-----|-----------------------------------------------------|----------------------------|----------------|---------|
|                   |     |                                                     | MALE                       | 6,393 (66.89%) |         |
|                   |     |                                                     | FEMALE                     | 3,165 (33.11%) |         |
| DROPPED MEMBERS   |     |                                                     |                            |                |         |
| DECEASED          | 199 | CLICK HERE FOR CUMULATIVE                           | TOTAL FAMILY UNIT MEMBERS  |                | 1,933   |
| CLUB CANCELLED 59 |     | MEMBERSHIP DATA                                     |                            |                |         |
| OTHER             | 731 |                                                     | FAMILY MEMBERS PAYING HALF |                | 989     |
| TOTAL             | 989 |                                                     |                            |                |         |
|                   |     | -<br>ht 2024 Liana Cluba International All Dishta F | D                          | Dama           | 1 - 5 1 |