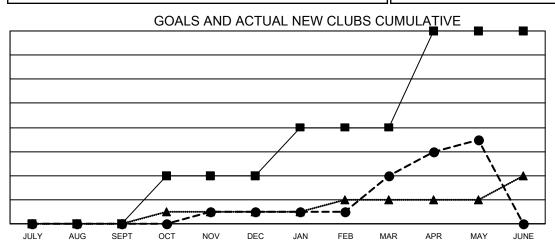

## GAT MONTHLY MEMBERSHIP PROGRESS REPORT

Multiple District 11

Results as of: 5/31/2021

LOCATION: MICHIGAN

| Clubs                 |               |           |               | Members               |                           |                         |                                                    |  |  |
|-----------------------|---------------|-----------|---------------|-----------------------|---------------------------|-------------------------|----------------------------------------------------|--|--|
| RESULTS FOR 2020-2021 |               |           |               | RESULTS FOR 2020-2021 |                           |                         |                                                    |  |  |
| QUARTER               | NEW CLUB GOAL | NEW CLUBS | DROPPED CLUBS | QUARTER M             | IEMBER GROWTH NET<br>GOAL | MEMBER GROWTH<br>ACTUAL | DROPPED<br>MEMBERS ACTUAL<br>(including transfers) |  |  |
| JULY/AUG/SEPT         | 0             | 0         | 2             | JULY/AUG/SEPT         | г 126                     | 137                     | 214                                                |  |  |
| OCT/NOV/DEC           | 4             | 1         | 0             | OCT/NOV/DEC           | 213                       | 232                     | 336                                                |  |  |
| JAN/FEB/MAR           | 4             | 3         | 3             | JAN/FEB/MAR           | 220                       | 259                     | 240                                                |  |  |
| APR/MAY/JUNE          | 8             | 3         | 0             | APR/MAY/JUNE          | 170                       | 162                     | 199                                                |  |  |

- CURRENT YEAR ACTUAL NEW CLUBS

- LAST YEAR ACTUAL NEW CLUBS

| DROPPED CLUBS: 5  |     | 166 CLUBS OF 377 ADDED 1 OR MORE<br>NEW MEMBERS     | GENDER DISTRIBUTION        |                |         |
|-------------------|-----|-----------------------------------------------------|----------------------------|----------------|---------|
|                   |     |                                                     | MALE                       | 6,393 (66.89%) |         |
|                   |     |                                                     | FEMALE                     | 3,165 (33.11%) |         |
| DROPPED MEMBERS   |     |                                                     |                            |                |         |
| DECEASED          | 199 | CLICK HERE FOR CUMULATIVE                           | TOTAL FAMILY UNIT MEMBERS  |                | 1,933   |
| CLUB CANCELLED 59 |     | MEMBERSHIP DATA                                     |                            |                |         |
| OTHER             | 731 |                                                     | FAMILY MEMBERS PAYING HALF |                | 989     |
| TOTAL             | 989 |                                                     |                            |                |         |
|                   |     | -<br>ht 2024 Liana Cluba International All Dishta F | D                          | Dama           | 1 - 5 1 |